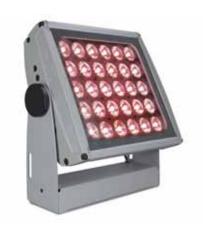

#### monochromatic

The new WL 30 UN (ULTRA NARROW) with its smart design is the new IP67 LED Lighting fixture suitable for monochromatic applications.

Utilizes high brightness LEDs combined with an high efficient optic system for a rectangular projection.

> The ULTRA NARROW lenses of 4°, allow to light up objects from far away distance (more than 200 meters).

It can be supplied with different color temperature white LEDs (warm, neutral and cool) or red, green, blue LEDs).