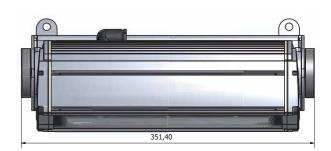

Frequency range: 47-63Hz

Active Power factor: PF>0.95/230VAC,

PF>0.98/115VAC

Current: 0.35A@230VAC; Fuse inside Power Supply

Power: 80W

PHYSICAL

WxDxH: 351,5x130x340 mm

Weight: 9 Kg.