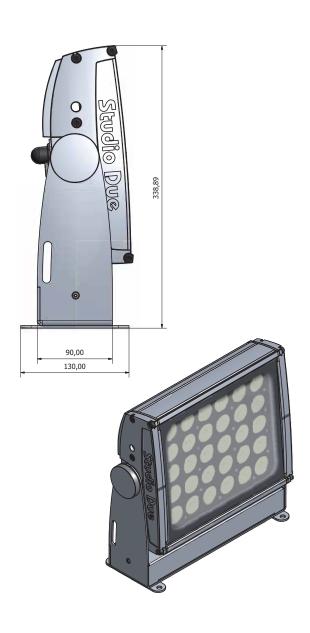

Frequency range: 47-63Hz

Active Power factor: PF>0.95/230VAC,

PF>0.98/115VAC

Current: 0.35A@230VAC; Fuse inside Power Supply

Power: 80W

PHYSICAL

WxDxH: 351,5x130x340 mm

Weight: 9 Kg.