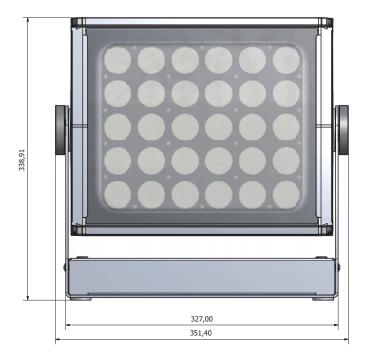

Frequency range: 47-63Hz

Active Power factor: PF>0.95/230VAC,

PF>0.98/115VAC

Current: 0.35A@230VAC; Fuse inside Power Supply

Power: 80W

PHYSICAL

WxDxH: 351,5x130x340 mm

Weight: 9 Kg.