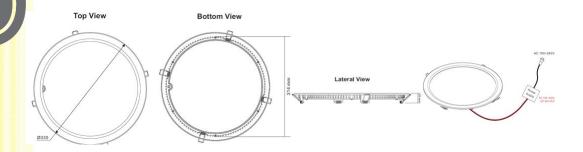

## Eco Architectural- Eco Ø330mm

## General Information

Energy Saving up to 50%, even lighting output. Low voltage- DC 24V. Instant start, no flickering no humming. New high efficacy constant voltage driver. Special circuit design, each group of LEDs work separately avoiding any problem of light output caused by single faulty LED. No RF interference.



## Technical Information

Power Supply: 24V

Power Consumption: 22W

Average Lifespan: 50,000h

Color: W, WW

Color Temperature: 2500K-4000K (WW), 4000K-7000K (W)

Lumen: 1500lm (WW), 1650lm (W), 1700lm (CW)

Working Temperature: -20°c- 50°c, storage temperature: -30°c- 60°c

IP: IP20

Certificates: CE, RoHS

Dimension: Ø330x26mm

Punch Dimension: Ø320mm