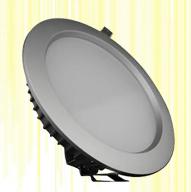

## Eco Architectural- Eco Ø230mm

## **General Information**

Energy saving up to 50%, even light output. Wide range of input voltage- AC 100-240V. Instant start, no flicking, no humming. New high efficiency constant voltage driver.

Special circuit design, each group of LEDs work separately, avoiding any problem of lighting output caused or influenced by single faulty LED. No RF interference.

## Technical Information

Housing: Al, PC

Power Supply: AC 100-240V, DC 24V

Power Consumption: 30W

• Light Source: 156pcs, SMD 3528

• Color Temperature: 2,700K-3,200K

• CRI: 65

Beam Angle: 120°

• Lumen: 2050lm

Lumen Efficiency: 70lm/W

Working Temperature: -20°c- 45°c

• IP: IP40

N.W: 0.85Kg

• Dimension: Ø230 x 60mm