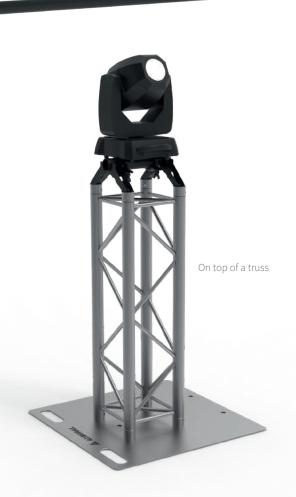

# TRUSS TOPPER/ FLOOR STAND®

Stackable, slip-resistant and versatile!
Equipped with a round tube for theater hooks or half couplers, our Truss topper / Floor stand supports equipment up to 100 kg.
Perfect for lighting fixtures, projectors and more in both temporary and permanent setups.

### Multiple uses

It can be mounted on top or underneath 30-truss or being used on its own as a floor stand.