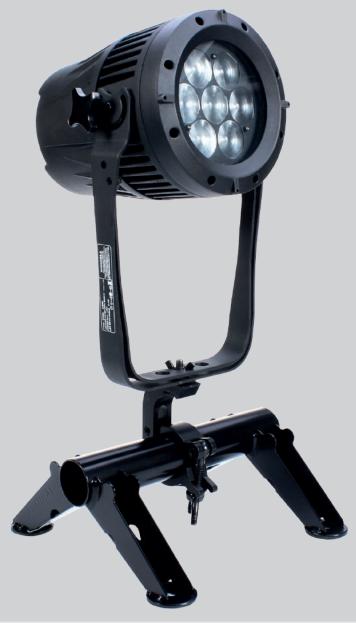

# TRUSS TOPPER/ FLOOR STAND®

Stackable, slip-resistant and versatile!
Equipped with a round tube for theater hooks or half couplers, our Truss topper / Floor stand supports equipment up to 100 kg.
Perfect for lighting fixtures, projectors and more in both temporary and permanent setups.

### Multiple uses

It can be mounted on top or underneath 30-truss or being used on its own as a floor stand.