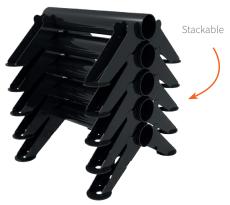

### **Stackable**

Designed with leg notches to facilitate simple stacking and convenient storage.

Design registered in the EU and UK