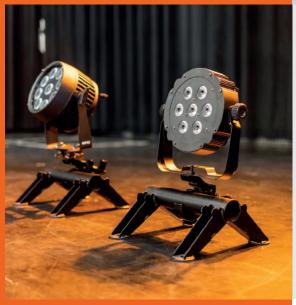

# TRUSS TOPPER/ FLOOR STAND®

Stackable, slip-resistant and versatile!
Equipped with a round tube for theater hooks or half couplers, our Truss topper / Floor stand supports equipment up to 100 kg.
Perfect for lighting fixtures, projectors and more in both temporary and permanent setups.

### Multiple uses

It can be mounted on top or underneath 30-truss or being used on its own as a floor stand.