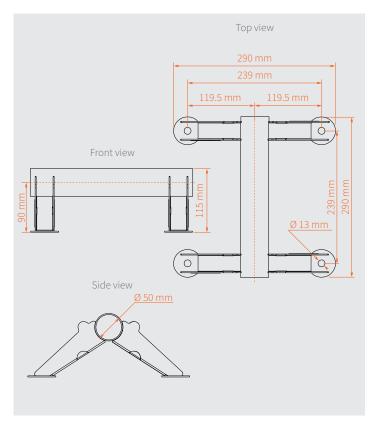

# **DIMENSIONS**

# Truss topper / Floor stand

| Article code: | STVLADB30                                   |
|---------------|---------------------------------------------|
| EAN:          | 8720094422824                               |
| ELL:          | 100 kg                                      |
| Material:     | steel                                       |
| Dimensions:   | 290 x 290 x 115 mm                          |
| Weight:       | 1.56 kg                                     |
| Colour:       | black powder coated<br>gloss 30% (RAL 9005) |