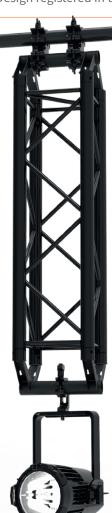

avoid any slipping.

### **Stackable**

Designed with leg notches to facilitate simple stacking and convenient storage.

Design registered in the EU and UK

# **DIMENSIONS**



# **TECHNICAL DATA**

# Truss topper / Floor stand

| Article code: | STVLADB30                                   |
|---------------|---------------------------------------------|
| EAN:          | 8720094422824                               |
| ELL:          | 100 kg                                      |
| Material:     | steel                                       |
| Dimensions:   | 290 x 290 x 115 mm                          |
| Weight:       | 1.56 kg                                     |
| Colour:       | black powder coated<br>gloss 30% (RAL 9005) |



Design registered in the EU and UK

# **VARIATIONS**





Use the Truss topper/Floor stand as a Drop arm