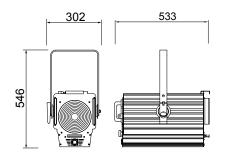

nts
- ✓ No external dimmer required. Dimmer is built in the fixture with DMX control
- ✓ Simplified installation wiring: no dedicated dimmed lines required

- ✓ Less heat generated for air conditioning
- ✓ Dimming light really means dimming costs
- No costs for scrollers and filters maintenance

#### Safe:

- ✓ No hot parts in the housing
- ✓ No IR and UV emissions thus allowing. the lighting of valuable products
- ✓ No high voltage ignition
- ✓ No mercury or radioactive components

### **OPTIONAL VERSIONS**

- Pole operated tilt, pan and zoom
- DMX controlled motorised yoke

# **ACCESSORIES**

- · Colour filter frame
- 4 leaf barn doors
- Hook clamps for 30 50 mm. trusses
- · Safety rope with spring hook

#### **ELECTRICAL SPECIFICATIONS**

500W, 100-240V, 50/60Hz

# **DIMENSIONS (mm)**



# PHOTOMETRIC DATA (\*)





(\*) at full RGBW colours

Spotlight Srl - Via Sardegna 3 - 20098 - S. Giuliano Milanese - Milano - Italy Tel. +39 02 98 83 055 - Fax +39 02 98 83 056 - sales@spotlight.it - www.spotlight.it