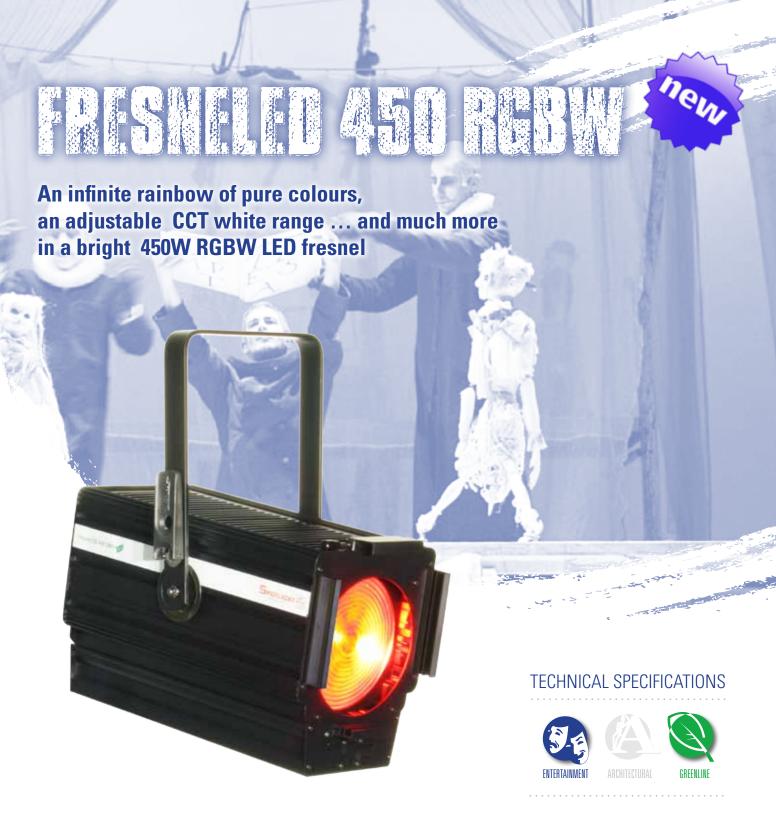

# FRESNELED 450 RGBW

Light performances higher than a 2000-2500W halogen lamp fixture with only 450W power, a life 30 times longer, the internal dimming facility in DMX /RDM and a zoom from 12° spot to 65° even flood, make this flexible fixture ideal for theatre, TV, concerts and rental companies.

## Powerful:

The 450W chip gives a light output higher than a 2 kW halogen lamp in white light and like a 2,5 kW for the most important colours

#### Flexible:

- ✓ Zoom from 12° spot to 65° even field flood
- ✓ More than 16 millions of pure colours in **RGBW** configuration
- Selectable CCT white control from 3000 to 6500K
- Cyan Magenta Yellow configuration compatible with subtractive colour systems
- " Hue and Saturation" direct control for the reseach of the most sophisticated "nuance"