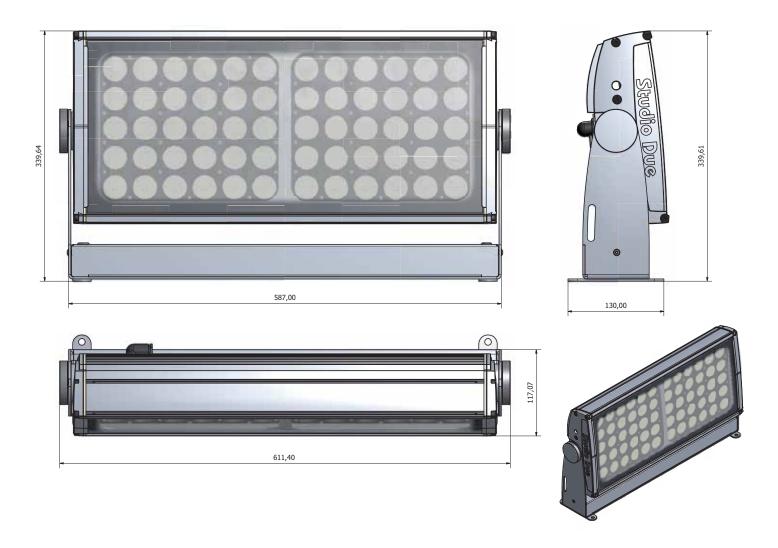

#### PHYSICAL

WxDxH: 611,5x130x340 mm

Weight: 15 Kg.

Click on the QR Code with your smartphone to go directly to the fixture website page