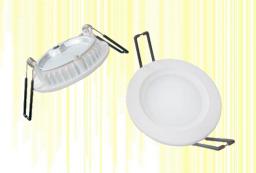

## Eco Architectural- Eco Ø95mm

## General Information

Energy saving up to 50%, even lighting output. Low voltage- DC 24V. Instant start, no flicking, no humming. New high efficacy constant voltage driver. Special circuit design, each group of LEDs work separately, avoiding any problem of lighting output caused or influenced by single faulty LED. No RF interference.

## Technical Information

Power Supply: 24W

Power Consumption: 5W

Average Lifespan: 50,000h

Color: CW, W, WW

Color Temperature: 4,000K-6,000K (W), 6,000K-7,500K (CW)

Beam Angle: 120°

Lumen: 280lm (W), 290lm (CW)

• Working Temperature: -20°c- 60°c, storage temperature: -30°c- 80°c

• IP: IP52

Certificates: CE, RoHS

• Dimension: Ø95 x 26mm

Punch Dimension: Ø85-80mm