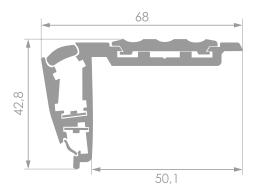

pal</li> <li>blue</li> <li>red</li> <li>orange</li> <li>any colour from RAL palette</li> <li>RGB</li> </ul> |
| Input voltage    | 12V or 24V                                                                                                                                 |
| Power            | 4,8 W/m; 7,2 W/m; 9,6 W/m                                                                                                                  |
| Control          | DALI, KNX, DMX, Smartphone                                                                                                                 |



- Dual LED illumination
- Easy installation just add screws or adhesive
- Can be installed on carpeted steps
- Adjustable end caps
- No visible LED points
- No visible screw holes

## Dimensions [mm]



## Montage



14 Swierkowa Street 64-320 Niepruszewo POLAND 𝔅 +48 61 840 40 70☑ lighting@lars.pl

www.lars.pl/en

Simply **brighter**.