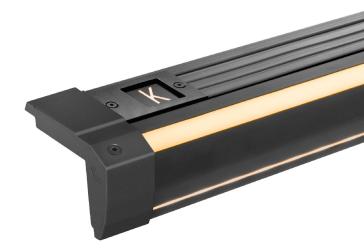

## STREAMLINE DUO

A brand new patented universal aluminium step profile with anti-slip insert and dual LED illumination. This profile has no visible screw holes. The end caps of the profile are adjustable. This unique function is extremely useful when steps were wrongly measured and/or their length differs. Often the ability to extend profile by the 3cm is the only way to finish project on time and without additional costs.

- Dual LED illumination
- Easy installation just add screws or adhesive
- Can be installed on carpeted steps
- Adjustable end caps
- No visible LED points
- No visible screw holes