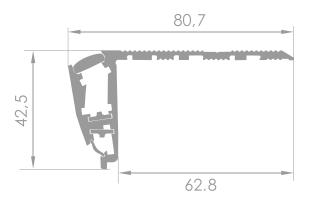

## Dimensions [mm]

- Fixed to the finished edge of a step with screws or an adhesive
- Can be installed on carpeted steps •
- Adjustable end caps •
- No visible LED points •
- Illuminated row markings