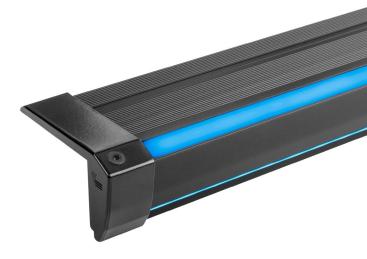

## **STAIR PROFILE** DUO LED UNI

The UNIversal aluminum stair profile with dual LED illumination is our best seller. The profile may use LED's in any single colour from the RGB colour spectrum, provides a continuous aestetic strip of light and additional illumination of a stair riser.

## Technical data

| Material         | aluminium                                                                                                                                  |
|------------------|--------------------------------------------------------------------------------------------------------------------------------------------|
| Profile colour   | black, silver                                                                                                                              |
| Profile variant  | - with row marker<br>- without row marker                                                                                                  |
| LedFLEX lighting | - 30 LED/m<br>- 60 LED/m<br>- 120 LED/m                                                                                                    |
| Colours          | <ul> <li>transparent</li> <li>opal</li> <li>blue</li> <li>red</li> <li>orange</li> <li>any colour from RAL palette</li> <li>RGB</li> </ul> |
| Input voltage    | 12V or 24V                                                                                                                                 |
| Power            | 4,8 W/m; 7,2 W/m; 9,6 W/m                                                                                                                  |
| Control          | DALI, KNX, DMX, Smartphone                                                                                                                 |