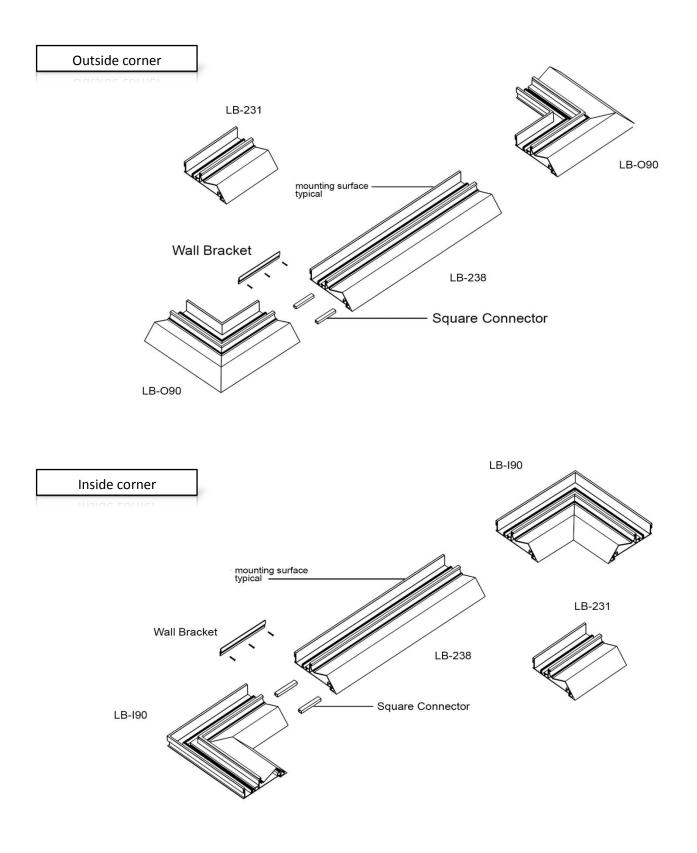

## **Order Options**

| RANGE                   | COLOR                                |
|-------------------------|--------------------------------------|
| LB-238' – 8ft Section   | White                                |
| LB-231 – 1ft Section    |                                      |
| LB-I90 – Inside Corner  | DIMENSIONS                           |
| LB-O90 – Outside Corner | Height – 2 ¼" / 57mm                 |
|                         | Depth – 8.11"/ 206mm                 |
| INSTALLATION            | Length – 12''/304.8mm or 96''/2438mm |
| Linear                  | or built to spec                     |
|                         |                                      |
| MOUNTING                |                                      |
| Mounting Bracket        |                                      |
|                         |                                      |
| LAMP                    |                                      |
| LED white               | 90 0.13'                             |
|                         |                                      |
| PROJECTION ANGLE        | 5 <sup>3</sup> 0.13"                 |
| 90°                     |                                      |
|                         |                                      |
| SHIELDING               |                                      |
| No cover                |                                      |
|                         |                                      |
|                         | 8.11''                               |