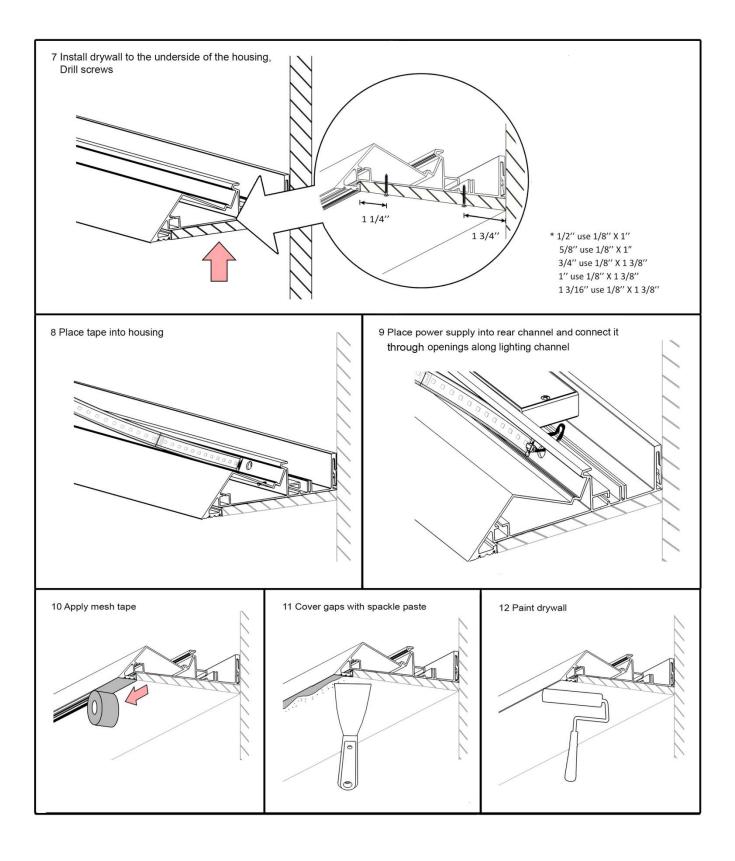

## **Product Description**

Indirect Cove System to be plastered in to create a seamless and minimalistic effect. The LiliBlade attaches to a heavy gauge steel wall bracket and accepts  $\frac{1}{2}$ " – 5/8" drywall on its underside. LED Options are LP600 series in 2200K, 2700K, 3000K, 3500K, 4000K. 120/277V Integral Driver 60w.

We reserve the right to change our products at any time. Current information is available at www.lilibend.com.

**IMPORTANT:** This fixture must be installed by a qualified electrician in accordance with the National Electric Code and all local codes and practices. To assure full compliance with local codes and regulations, check with your local electrical inspector before installation. These codes should be carefully studied before starting work.