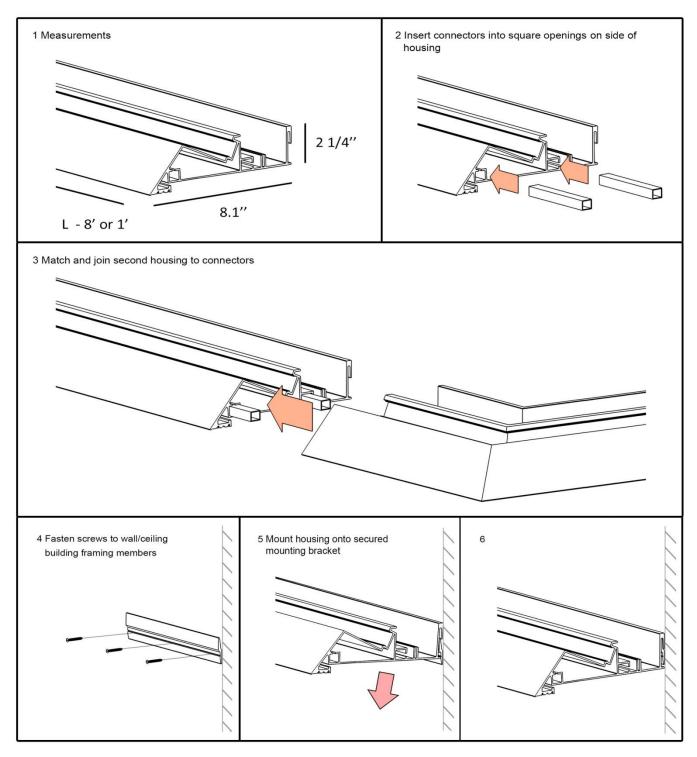

## **Product Description**

Indirect Cove System to be plastered in to create a seamless and minimalistic effect. The LiliBlade attaches to a heavy gauge steel wall bracket and accepts  $\frac{1}{2}$ " – 5/8" drywall on its underside. LED Options are LP600 series in 2200K, 2700K, 3000K, 3500K, 4000K. 120/277V Integral Driver 60w.

## **Order Options**

| RANGE                   | COLOR                                |
|-------------------------|--------------------------------------|
| LB-238' – 8ft Section   | White                                |
| LB-231 – 1ft Section    |                                      |
| LB-I90 – Inside Corner  | DIMENSIONS                           |
| LB-O90 – Outside Corner | Height – 2 ¼" / 57mm                 |
|                         | Depth – 8.11"/ 206mm                 |
| INSTALLATION            | Length – 12''/304.8mm or 96''/2438mm |
| Linear                  | or built to spec                     |
|                         |                                      |
| MOUNTING                |                                      |
| Mounting Bracket        |                                      |
|                         |                                      |
| LAMP                    |                                      |
| LED white               | 90 0.13'                             |
|                         |                                      |
| PROJECTION ANGLE        | 5 <sup>3</sup> 0.13"                 |
| 90°                     |                                      |
|                         |                                      |
| SHIELDING               |                                      |
| No cover                |                                      |
|                         |                                      |
|                         | 8.11''                               |